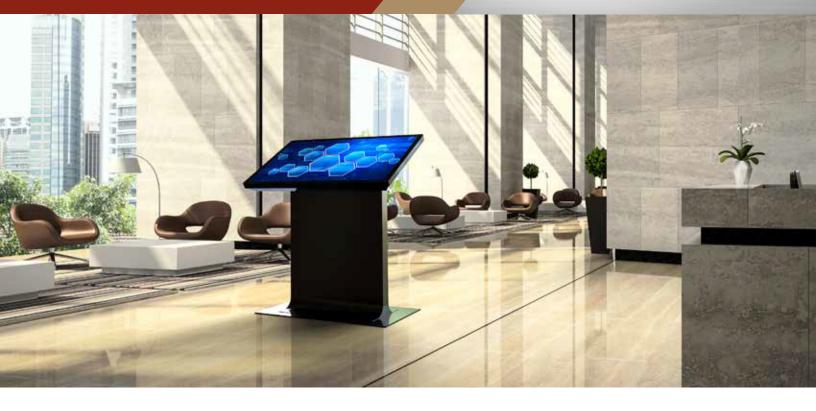

## 43" SLEEK INDOOR TOUCH KIOSK

Designed for your digital signage application

## **MPKIL-43T-ELO**

The MPKIL43T-ELO indoor landscape kiosk is designed to support the ELO 4303L touch display. This kiosk features a sleek minimalistic modern look with no bulky top cabinet to support the ELO display. The kiosk base has a radius bottom which provides a smooth transition to the base support.

This kiosk is part of Mustang's family of indoor landscape kiosks and is perfect for content and CMS partners who want to buy and then re-sell to the end users.

The kiosk is constructed using 14 GA. high impact steel and built to take public traffic and bumps and bruises. It is perfect for malls, college campuses, retail locations and a host of other applications. The kiosk can be painted any color you desire and can also include printed decals and kiosk wraps.