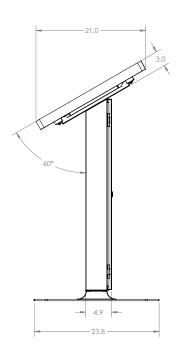

## **MPKIL-43T-ELO**

The MPKIL43T-ELO indoor landscape kiosk is designed to support the ELO 4303L touch display. This kiosk features a sleek minimalistic modern look with no bulky top cabinet to support the ELO display. The kiosk base has a radius bottom which provides a smooth transition to the base support.

This kiosk is part of Mustang's family of indoor landscape kiosks and is perfect for content and CMS partners who want to buy and then re-sell to the end users.

The kiosk is constructed using 14 GA. high impact steel and built to take public traffic and bumps and bruises. It is perfect for malls, college campuses, retail locations and a host of other applications. The kiosk can be painted any color you desire and can also include printed decals and kiosk wraps.