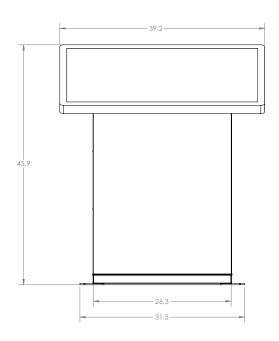

## **MPKIL-43T-ELO**

The MPKIL43T-ELO indoor landscape kiosk is designed to support the ELO 4303L touch display. This kiosk features a sleek minimalistic modern look with no bulky top cabinet to support the ELO display. The kiosk base has a radius bottom which provides a smooth transition to the base support.

This kiosk is part of Mustang's family of indoor landscape kiosks and is perfect for content and CMS partners who want to buy and then re-sell to the end users.

The kiosk is constructed using 14 GA. high impact steel and built to take public traffic and bumps and bruises. It is perfect for malls, college campuses, retail locations and a host of other applications. The kiosk can be painted any color you desire and can also include printed decals and kiosk wraps.